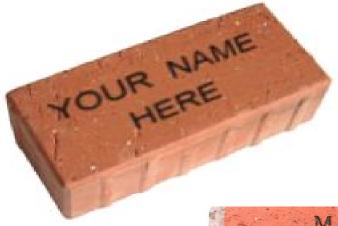

| Enter your inscription in the spaces shown. Print carefully and remember to leave spaces between words. The inscription is limited to the number of spaces and lines shown. |
|-----------------------------------------------------------------------------------------------------------------------------------------------------------------------------|
|                                                                                                                                                                             |
|                                                                                                                                                                             |
|                                                                                                                                                                             |
|                                                                                                                                                                             |
| Please complete and mail to:                                                                                                                                                |
| Saint Catherine Laboure Parish<br>9740 Sappington Road<br>Saint Louis, MO 63128                                                                                             |
| Your Name                                                                                                                                                                   |
| Address                                                                                                                                                                     |
| City, State, Zip Code                                                                                                                                                       |
| Phone (daytime)                                                                                                                                                             |
| Enclosed is my check for \$175 made payable to St. Catherine Laboure Parish. Sorry, no credit cards. Please enclose full payment with order.                                |

Whereby a donation of \$175 allows you to inscribe a brick located in the walkway of the Gathering Circle.

Relaxation
Conversation
Visit Friends

Saint Catherine Laboure Parish